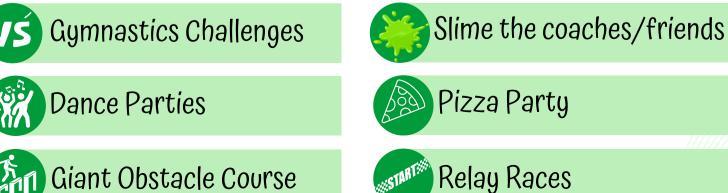

#### **BINGO BLACKOUT:**

If an athlete can black out their bingo card, receiving donations for every square on their board, they will get admission to Balance 180's Kids' Night Out! We are kicking the parents out for a night of games, gymnastics challenges and fun with the Balance 180 coaches!

#### **DOLLAR AMOUNT MILESTONES:**

As you collect donations you can earn some awesome Balance 180 prizes – a race day kit with a Balance 180 magnet and mini cars, a race mug and Hershey kisses, trackside stadium inflatable bangers, Balance 180 youth socks and a ticket to our Kids' Night Out. Complete the bonus round to enter into an exclusive raffle, bring a friend to Kids' Night Out and choose to get slimed or slime a coach!