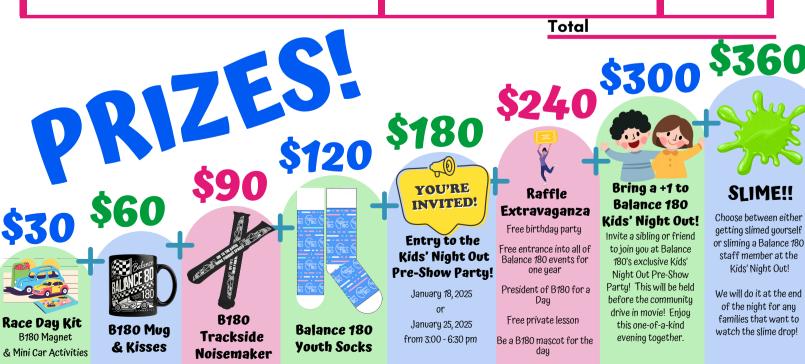

#### **DOLLAR AMOUNT MILESTONES:**

As you collect donations you can earn some awesome Balance 180 prizes – a race day kit with a Balance 180 magnet and mini cars, a race mug and Hershey kisses, trackside stadium inflatable bangers, Balance 180 youth socks and a ticket to our Kids' Night Out. Complete the bonus round to enter into an exclusive raffle, bring a friend to Kids' Night Out and choose to get slimed or slime a coach!

#### **BINGO BLACKOUT:**

If an athlete can black out their bingo card, receiving donations for every square on their board, they will get admission to Balance 180's Kids' Night Out! We are kicking the parents out for a night of games, gymnastics challenges and fun with the Balance 180 coaches!

#### **TOP EARNER:**

The top earner who raises the most amount of money will have the opportunity to be a Balance 180 "Assistant Coach" for the day and hang out with their favorite friends at Balance 180. They will see first hand what it is like to be a coach and get a lifetime pass to all Balance 180 events! And of course they get to take home some Balance 180 swag.

#### **MORE DETAILS:**

Once you black out your bingo card, you can turn it into the front desk at any time to claim your prizes! When you drop off your completed bingo card, please include all monetary donations written on the back of the card as well. Please note tickets cannot be purchased to the Kids' Night Out; the only way to get a ticket is to turn in a completely blacked out bingo card valued at \$180 or to bring a friend valued at \$300.

#### BLACK OUT YOUR BINGO CARD TO JOIN US AT THE EXCLUSIVE KIDS' NIGHT OUT PRE-SHOW PARTY BEFORE THE COMMUNITY MOVIE DRIVE-IN!

JANUARY 18 OR JANUARY 25, 2025 FROM 3:00 - 6:30 PM